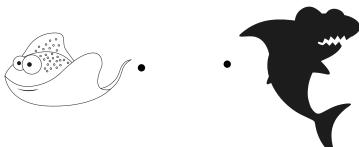

rate's Pasta

Choice of Alfredo, butter or marinara sauce 7.99

# Sand Dollar Pizza

(Cheese or pepperoni) 8.99

Surfer's Mac & Cheese 7.99

### **DESSERTS**

Paint Sharkey Krispy Treat

**Make Your Own Sundae** 

6 20

These items are part of the Kids LiveWell program and have been verified by the National Restaurant Association and Healthy Dining to meet specific nutritional criteria established by leading health organizations' scientific guidelines:



- Coral Reef Grilled Chicken paired with apple sauce and 100% orange juice
- Coral Reef Grilled Chicken paired with carrot sticks and 100% orange juice
- Pirate's Pasta with marinara sauce paired with apple sauce and 100% orange juice
- Skipper's Grilled Shrimp paired with broccoli and 100% orange juice





# FIND THE MATCHING SHADOW













## 

Landry's, Inc. and OCEARCH have developed a STEM educational curriculum based on the movement of sharks through the Global Shark Tracker™.

For details visit www.ocearch.org