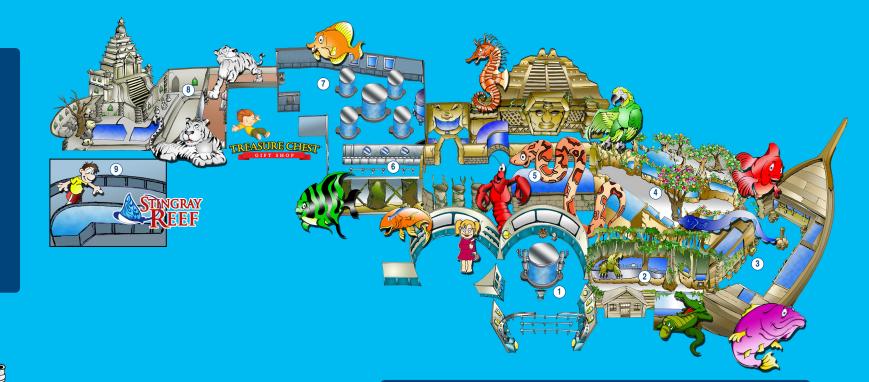

## LEGEND

- 1 Reel to Real
- 2 Texas Bayou
- 3 Ship Wreck
- 4 Rainforest
- 5 Sunken Temple
- 6 Underwater Rig
- 7 Discovery Rig
- 8 White Tigers of the Maharaja's Temple
- 9 Stingray Reef

(12)

(17)

6

14

| 0 | Tickets                                                       | 7 Midway Games                                       | 1  |
|---|---------------------------------------------------------------|------------------------------------------------------|----|
| 1 | Aquarium Adventure Exhibit                                    | 8 Aquatic Carousel                                   | 16 |
| 2 | Aquarium Restaurant Entrance<br>(Located on the second floor) | 9 Diving Bell Ferris Wheel                           | ſ  |
|   |                                                               | 10 Lighthouse Dive                                   | 18 |
| 3 | Marlin Fountain                                               | 11 Wild Encounters Stage                             | 19 |
| 4 | Dancing Fountains                                             | 12 Shark Voyage Building                             | Ø  |
| 5 | Reef Refreshments                                             | 13 Stingray Reef                                     | đ  |
| 6 | Shark Voyage Train Depot                                      | 14 Nautilus Ballroom<br>(Located on the third floor) |    |